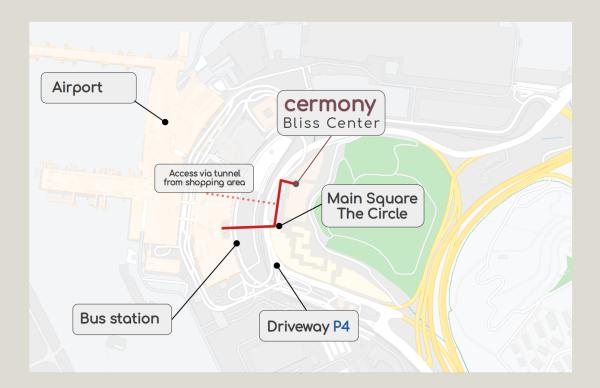

## **Getting to the cermony Bliss Centre at The Circle**

Opening hours: Monday to Sunday 10:00 h to 19:00 h

## By plane:

From the airport terminals, **cermony** is within a few minutes' walk. Follow the signs to "Circle" and access the Circle via the underground tunnel from the airport shopping area, which will take you directly to the Circle's main square. **cermony** is signposted within the Circle and is located to the left of the main square at Nordgasse 7.

## By train:

From Zurich Airport train station, you can reach **cermony** within a few minutes' walk. Follow the signs "Circle" all the way up to the bus station and you will find yourself directly in front of the main entrance of the Circle. Or use the underground tunnel that takes you from the airport shopping area directly to the Circle. **cermony** is signposted inside the Circle and is located to the left of the main square at Nordgasse 7.

## By car:

Take the A51 motorway to the "Flughafen" (Airport) exit and follow the left lane in the direction of "Circle" or follow the car park signs to **car park P4**. In the multistorey car park, look for the highest parking space numbers (no. 950 or higher). The P4 multi-storey car park is located directly below the Circle and offers direct access to Nordgasse, where **cermony** is located after a few steps at no. 7. *From* 60.-CHF purchase at cermony: up to 3 hours only 1.-Fr./hour each. Parking fee